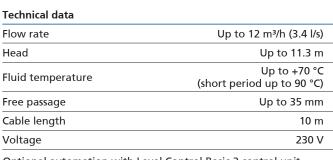

ntegrated low water level intake (sizes 301, 303) Use with or without control unit All sizes available in material variant for aggressive fluids. Versions with large free passage also suitable for fluids containing larger solids (e.g. from washing machines): - size 322: 18 mm - size 354: 35 mm

## High operating reliability and dependability

Integrated swing check valve (sizes 301, 303, 322) Integrated motor protection

Jacket-cooled motor permits operation even when motor is not submerged.

Long service life with high-quality plastic casing; low-weight and corrosion-proof

## Space-saving

Compact dimensions for space-saving installation Integrated float switch

#### Fast and convenient commissioning

Easy installation, ready-to-connect

|--|

#### AmaDrainer® 3 characteristic curves





Optional automation with Level Control Basic 2 control unit



KSB Limited Standard Pumps Division Plot No. E-3 & E-4, MIDC Sinnar, Nashik - 422 113. Tel.: +91-2551-230252 / 53, 229700 www.ksbindia.co.in

Our toll free no : 1800 233 1299 (Mon-Sun. 8 am to 8 pm)

Mktg. Services / 01-22 / 1000