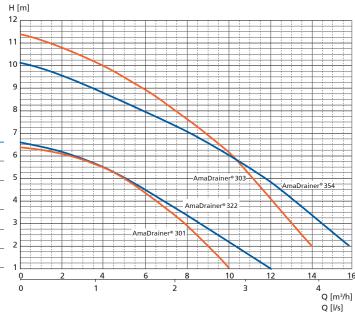

#### AmaDrainer® 3 characteristic curves

Optional automation with Level Control Basic 2 control unit

KSB Limited Standard Pumps Division Plot No. E-3 & E-4, MIDC Sinnar, Nashik - 422 113. Tel.: +91-2551-230252 / 53, 229700 www.ksbindia.co.in

AmaDrainer<sup>®</sup> 301

AmaDrainer® 303 AmaDrainer® 322 AmaDrainer® 354