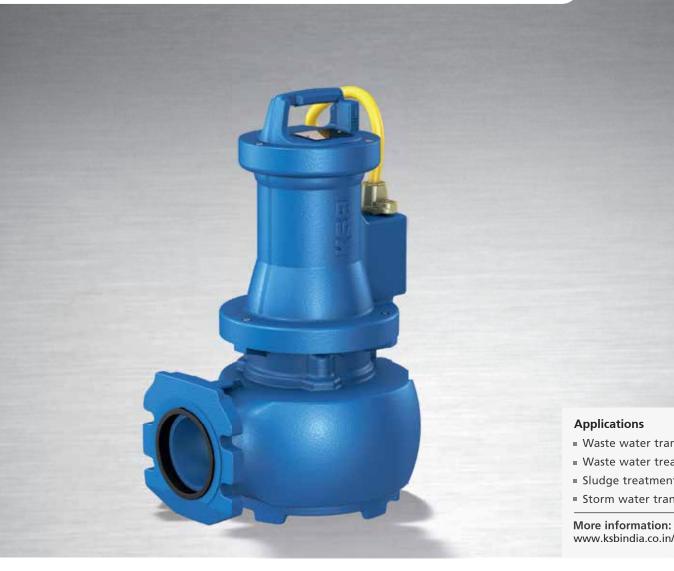

# **Amarex IN - Submersible Motor Pumps** for Handling Waste Water

- Waste water transport
- Waste water treatment
- Sludge treatment
- Storm water transport

www.ksbindia.co.in/products