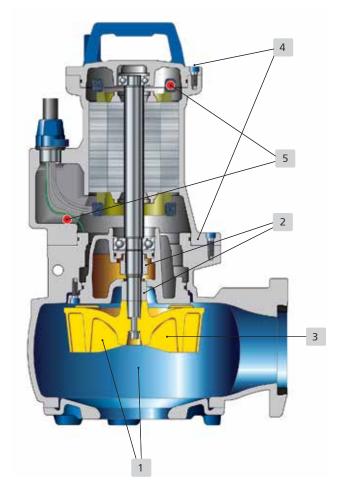

# **Amarex IN - Submersible Motor Pumps** for Handling Waste Water

- 1 Significant energy savings
  High efficiency through optimized hydraulic system
- No risk of leakageWith 2 mechanical seals

#### 3 Flexibility

Optional choice of impeller material with stainless steel and cast iron variant. Various installation types to suit different building structures

# 4 Easy rewinding

Access from both sides of the motor for easy pull out/in of stator, easy rewinding & commissioning

## 5 Monitoring

Sensors trigger a warning in the event of overheating or ingress of moisture