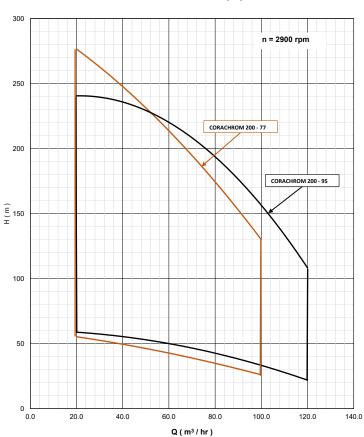

| ≤ 37   | ≤ 55   |
|                        | D (mm)                                                 | 100                      | 150    | 200    | 100                      | 150    | 200    |
| Well Diameter          | D (")                                                  | 4                        | 6      | 8      | 4                        | 6      | 8      |
| Matrials               | Complete Stainless Steel; CrNi Steel (1.4301/AISI 304) |                          |        |        |                          |        |        |









## Family Curves: 50Hz (2900 rpm)

#### **CORACHROM 100 (4")**



#### **CORACHROM 150 (6")**



**Note:** Higher Pressure, Longer Stages Pump (mark in dotted) with respect to Hydraulic are available on request

#### **CORACHROM 200 (8")**



### Family Curves: 60Hz (3500 rpm)

#### **CORACHROM 100 (4")**



#### **CORACHROM 150 (6")**



#### **CORACHROM 200 (8")**



Subject to technical modification without prior notice.