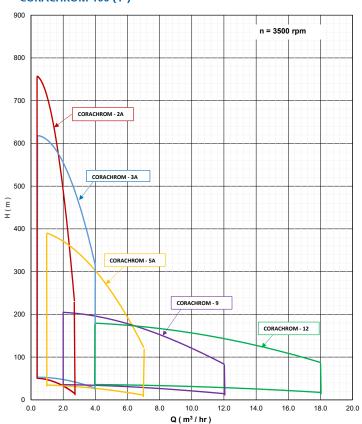

| 100                      | 150    | 200    | 100                      | 150    | 200    |
| Well Diameter          | D (")                                                  | 4                        | 6      | 8      | 4                        | 6      | 8      |
| Matrials               | Complete Stainless Steel; CrNi Steel (1.4301/AISI 304) |                          |        |        |                          |        |        |









## Family Curves: 50Hz (2900 rpm)

#### **CORACHROM 100 (4")**



#### **CORACHROM 150 (6")**



**Note:** Higher Pressure, Longer Stages Pump (mark in dotted) with respect to Hydraulic are available on request

#### **CORACHROM 200 (8")**



### Family Curves: 60Hz (3500 rpm)

#### **CORACHROM 100 (4")**



#### **CORACHROM 150 (6")**



#### **CORACHROM 200 (8")**



Subject to technical modification without prior notice.