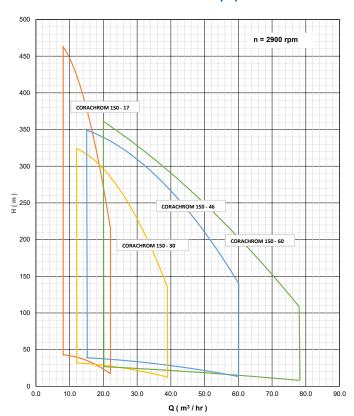

## Family Curves: 50Hz (2900 rpm)

#### **CORACHROM 150 (6")**

**Note:** Higher Pressure, Longer Stages Pump (mark in dotted) with respect to Hydraulic are available on request