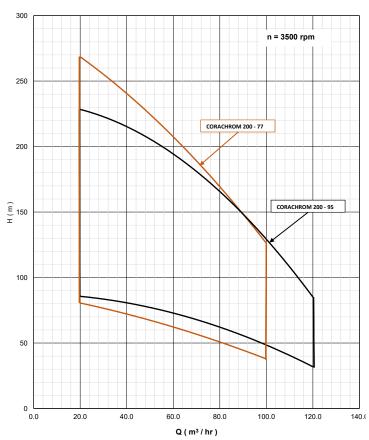

### Family Curves: 60Hz (3500 rpm)

#### **CORACHROM 200 (8")**

Subject to technical modification without prior notice.