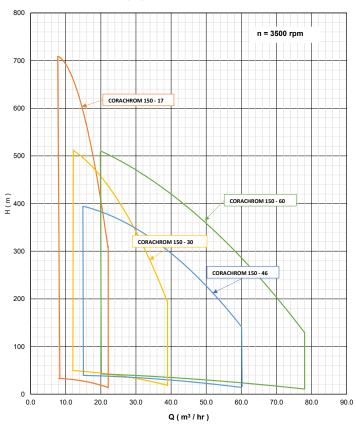

| 100                      | 150    | 200    | 100                      | 150    | 200    |
| Well Diameter          | D (")                                                  | 4                        | 6      | 8      | 4                        | 6      | 8      |
| Matrials               | Complete Stainless Steel; CrNi Steel (1.4301/AISI 304) |                          |        |        |                          |        |        |









## Family Curves: 50Hz (2900 rpm)

#### **CORACHROM 100 (4")**



#### **CORACHROM 150 (6")**



**Note:** Higher Pressure, Longer Stages Pump (mark in dotted) with respect to Hydraulic are available on request

#### **CORACHROM 200 (8")**



### Family Curves: 60Hz (3500 rpm)

#### **CORACHROM 100 (4")**



#### **CORACHROM 150 (6")**



#### **CORACHROM 200 (8")**



Subject to technical modification without prior notice.