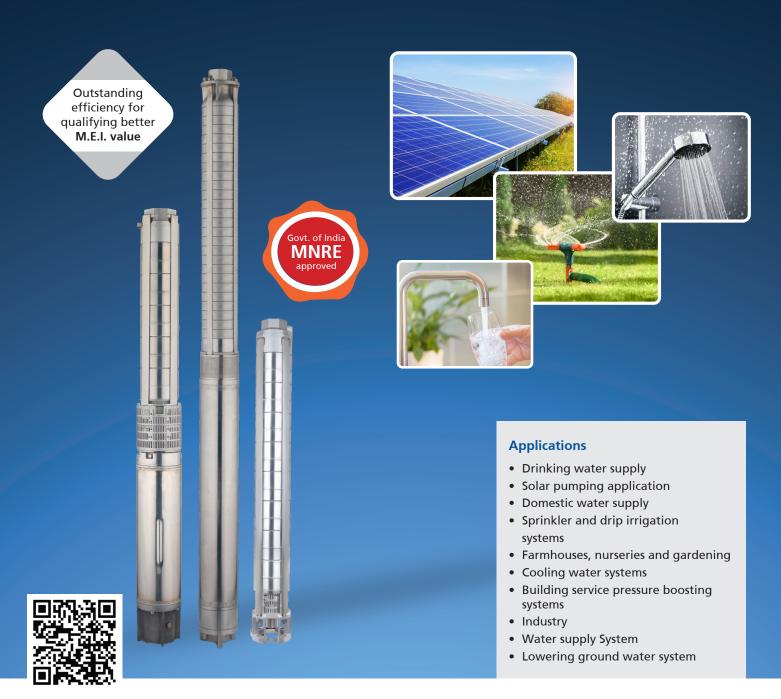

# **CORACHROM -** 100mm, 150mm & 200mm Stainless Steel Submersible Borewell Pumps

**CORACHROM** - A complete Stainless Steel pump series viz. CORACHORM 110mm (4"), 150mm (6") & 200mm (8") is made in India with German technology. These pumps, with wide range of hydraulics, offer optimised performance for any application. These pumps are suitable for pumping water from saline borewells due to its constructional features.

Further, with KSB AC motor specially tuned for solar pumping application, these flawless pumps ensure that you get the maximum liters of water per Watt peak (Wp) and tirelessly work even under low sun intensity.

#### **Efficiency**

- The valve body is designed for optimum hydraulic properties to minimize the pressure loss across the valve and thus to contribute to the high efficiency of the pump
- Outstanding efficiency for qualifying better M.E.I. value