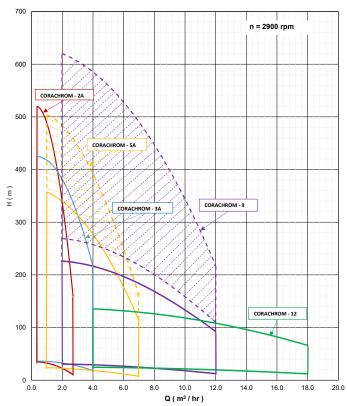

|        |        |
| Power                  | PN (kW)                                                | ≤ 7.5                    | ≤ 37   | ≤ 55   | ≤ 7.5                    | ≤ 37   | ≤ 55   |
|                        | D (mm)                                                 | 100                      | 150    | 200    | 100                      | 150    | 200    |
| Well Diameter          | D (")                                                  | 4                        | 6      | 8      | 4                        | 6      | 8      |
| Matrials               | Complete Stainless Steel; CrNi Steel (1.4301/AISI 304) |                          |        |        |                          |        |        |









## Family Curves: 50Hz (2900 rpm)

#### **CORACHROM 100 (4")**



#### **CORACHROM 150 (6")**



**Note:** Higher Pressure, Longer Stages Pump (mark in dotted) with respect to Hydraulic are available on request

#### **CORACHROM 200 (8")**



### Family Curves: 60Hz (3500 rpm)

#### **CORACHROM 100 (4")**



#### **CORACHROM 150 (6")**



#### **CORACHROM 200 (8")**



Subject to technical modification without prior notice.